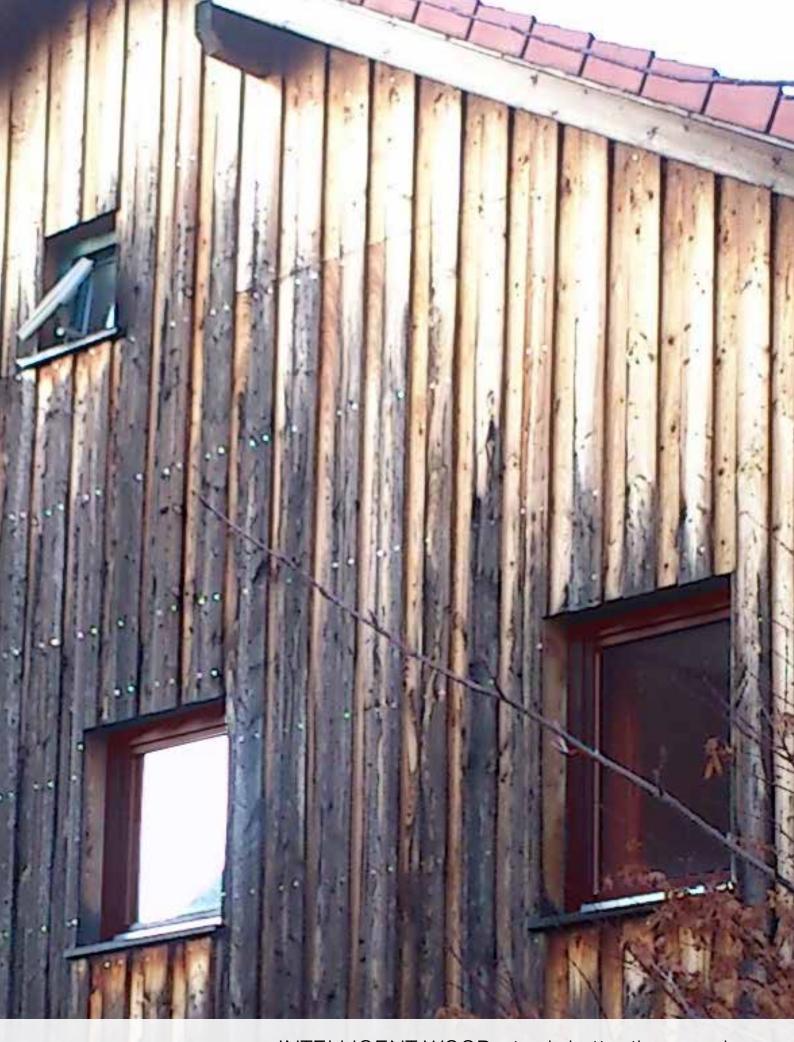

Façades and floors made of UPB BOARD

Impressive sustainable FAÇADES

INTELLIGENT WOOD exciting façade cladding.

#### A SECOND FIRST IMPRESSION

First impressions are important. In any case, you can't repeat them - that applies to people as well as to objects.

The façade of your house or company headquarters significantly influences the first impression of your guests. With INTELLIGENT WOOD façades, you don't have to worry about the first impression your façade makes. That's because INTELLIGENT WOOD façade elements are permanently weather-resistant. raw materials have a much longer use compared to In other words, water and UV radiation can't harm your

If wooden façades are to look good in the long term, a lot of regular care is required to protect the wood from moisture, mould and colour changes. INTELLIGENT WOOD façades made of Resysta, on the other hand, naturally don't absorb water. Therefore, they can be easily cleaned – no more care is necessary.