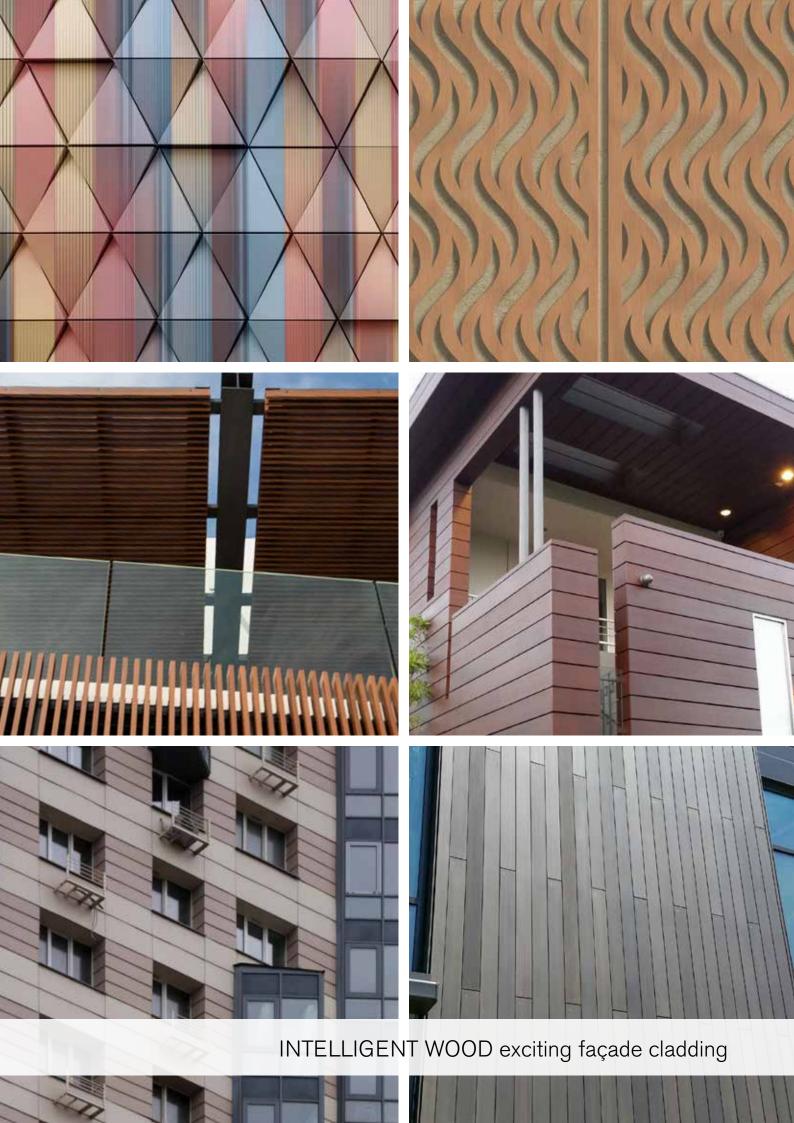

Façades and floors made of UPB BOARD

Impressive sustainable FAÇADES

INTELLIGENT WOOD exciting façade cladding.

## MANY FAÇADE SOLUTIONS

All INTELLIGENT WOOD products made of Resys- With tongue and groove, rhombus profiles, floor ta on the following pages are made from one and the same basic product: the revolutionary Universal Performance Board (UPB plate). With the aid of various state-of-the-art manufacturing processes, a single panel becomes a variety of façade systems. quirements can be met in this respect, too.

coverings or simple cladding panels, architects and builders have almost unlimited design possibilities. And since there is also a comprehensive colour concept for products made of Resysta, all design re-

# PANELS FOR FAÇADE CLADDING

INTELLIGENT WOOD offers various façade systems. INTELLIGENT WOOD façade panels are available in The simplest and most flexible are façade panels with thicknesses of 8, 12 of 16 mm. These can be cut in a variety of forms - even cornering is possible, thanks to the thermoformability of the material. Due to the size of the panels, coloured façades are also particularly good effect. For this purpose, INTELLIGENT WOOD offers a very large colour palette in order to give builders and architects as much creative freedom as possible.