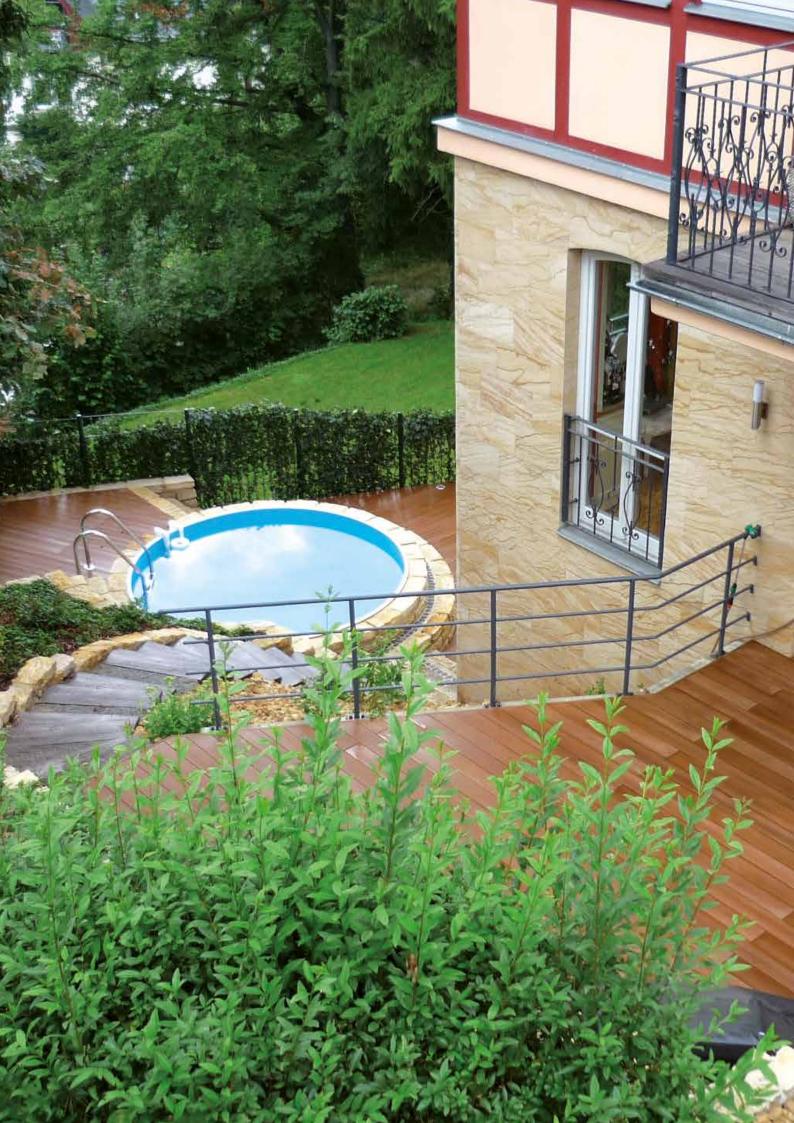

#### **TERRACES OF TODAY**

#### MADE OF THE MATERIAL OF TOMORROW

Elegant materials are impressive not only because of their looks, but also because of their special texture. The materials are especially good if you walk on them barefoot. INTELLIGENT WOOD terrace boards are not only impressive thanks to the comparable appearance of tropical woods; they also feel that way.

Moreover, even the most adverse weather conditions can't harm them, since INTELLIGENT WOOD terrace boards made of Resysta are absolutely waterproof and barely fade, even when exposed to strong UV

radiation. They're even pleasant under a person's feet, because they're non-slip even when wet, and, due to their patented formula, they can't splinter – painful injuries are therefore a thing of the past.