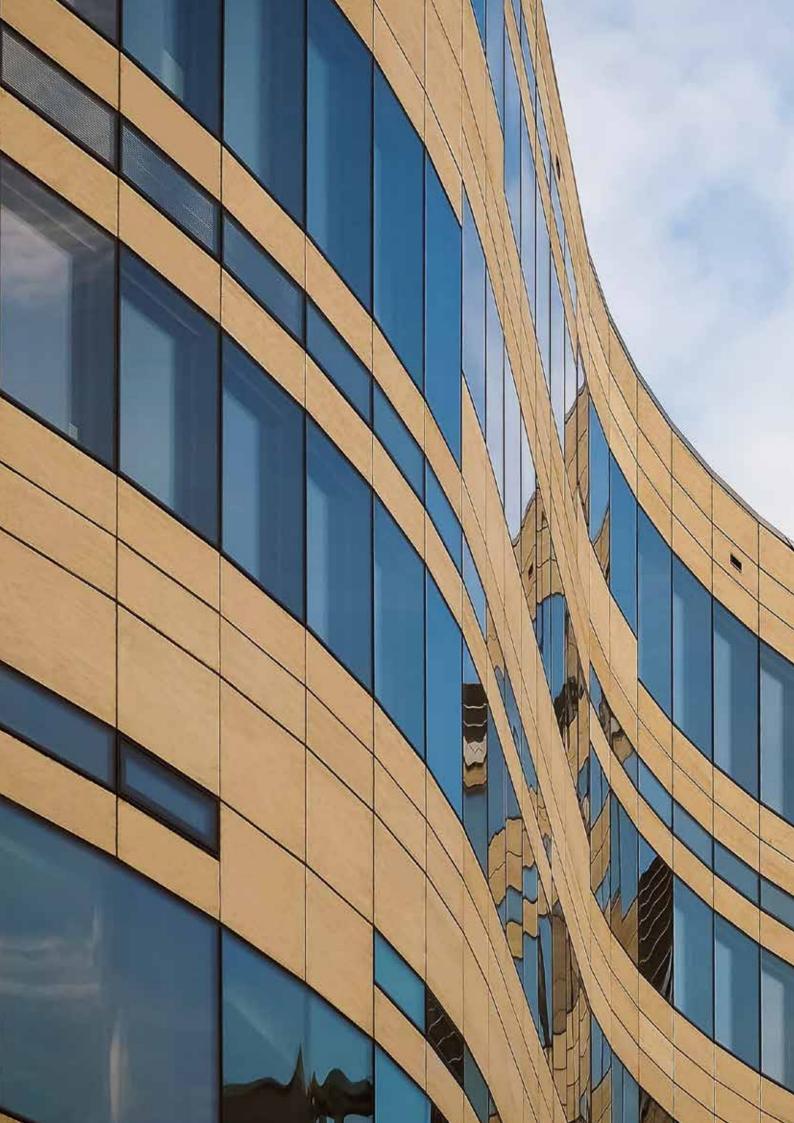

Façades and floors made of UPB BOARD

Impressive sustainable FAÇADES

INTELLIGENT WOOD exciting façade cladding.

#### A SECOND FIRST IMPRESSION

First impressions are important. In any case, you can't repeat them - that applies to people as well as to objects.

The façade of your house or company headquarters significantly influences the first impression of your guests. With INTELLIGENT WOOD façades, you don't have to worry about the first impression your façade makes. That's because INTELLIGENT WOOD façade elements are permanently weather-resistant. raw materials have a much longer use compared to In other words, water and UV radiation can't harm your

façade, unlike is the case with wood façades. In addition, INTELLIGENT WOOD façade elements made of Resysta are extremely sustainable, since they consist of approx. 60% rice husk, a waste product from the food industry.

This is not the case with INTELLIGENT WOOD made of Resysta. Even after many years, the façade still looks like it did the first day.

INTELLIGENT WOOD: simply better than usual