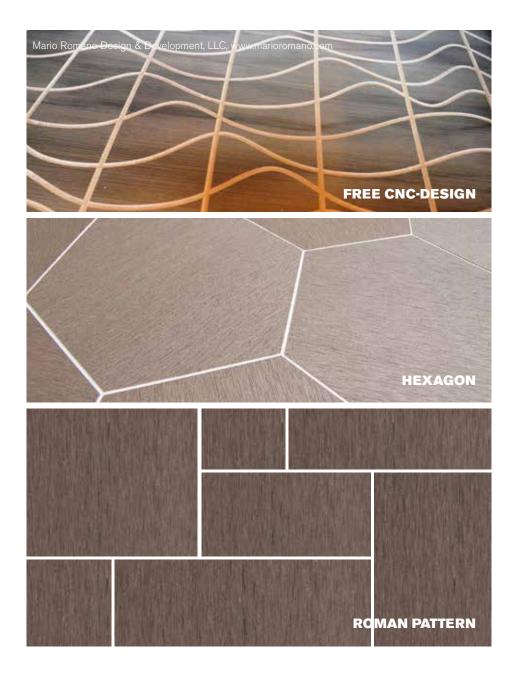

# FLOOR DESIGNS FROM INTELLIGENT WOOD -**AVANT-GARDE ELEMENTS**

The design floors Hexagon and Mosaic by Intelligent INTELLIGENT WOOD are 100% water-resistant and options for clients and architects. Floors from ance can be created in bathrooms or even showers.

WOOD stand out distinctly from the usual standard. can therefore be used without any problems in damp For interior areas, this results in many new design and wet areas. As a result, floors with a wood appear-