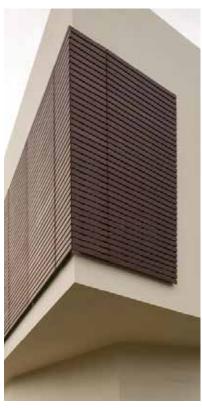

# **INTELLIGENT WOOD TONGUE AND GROOVE**

The INTELLIGENT WOOD tongue and groove sys- INTELLIGENT WOOD tongue and groove façade eletem made of Resysta gives your façade a neutral yet ments are available in the following dimensions beautifully structured look. With accentuated use of colour, larger façades can also be made exciting.