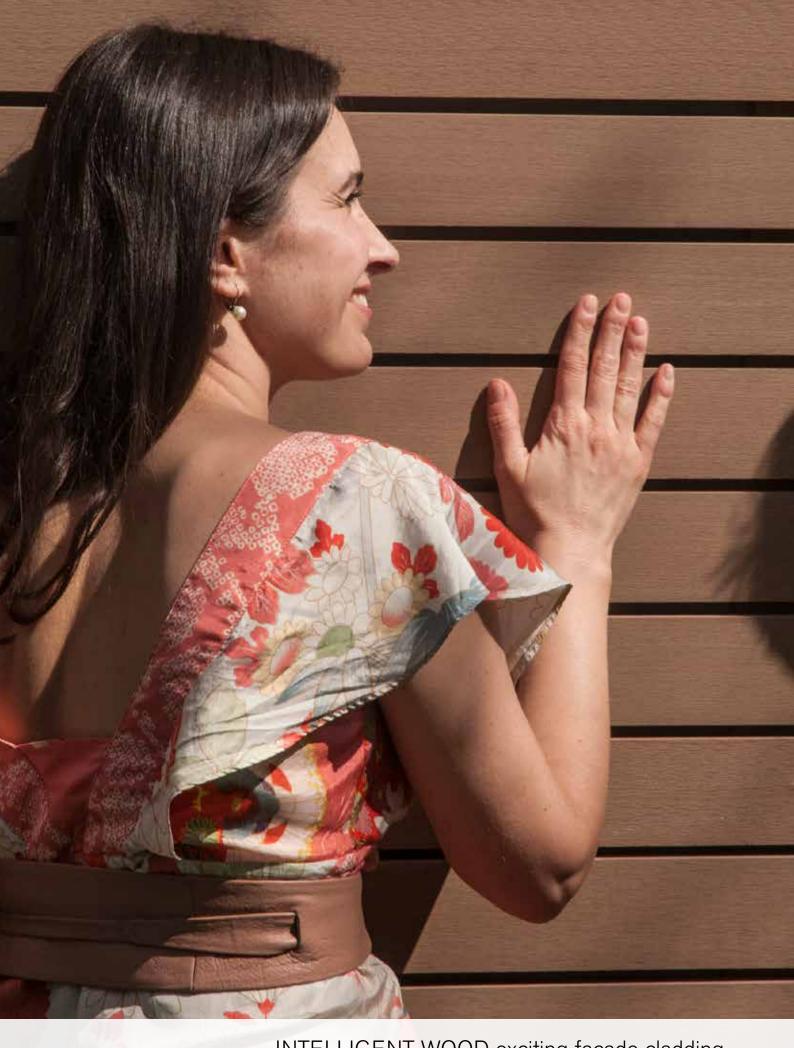

If wooden façades are to look good in the long term, a lot of regular care is required to protect the wood from moisture, mould and colour changes. INTELLIGENT WOOD façades made of Resysta, on the other hand, naturally don't absorb water. Therefore, they can be easily cleaned – no more care is necessary.

The unique INTELLIGENT WOOD Colour Concept lets you have fresh colours on your façade.

Who wants to paint their façade? But having only grey is boring. INTELLIGENT WOOD solves the problem for you.

Greying is a thing of the past. Once installed, Resysta maintains its colour for an incredibly long time.