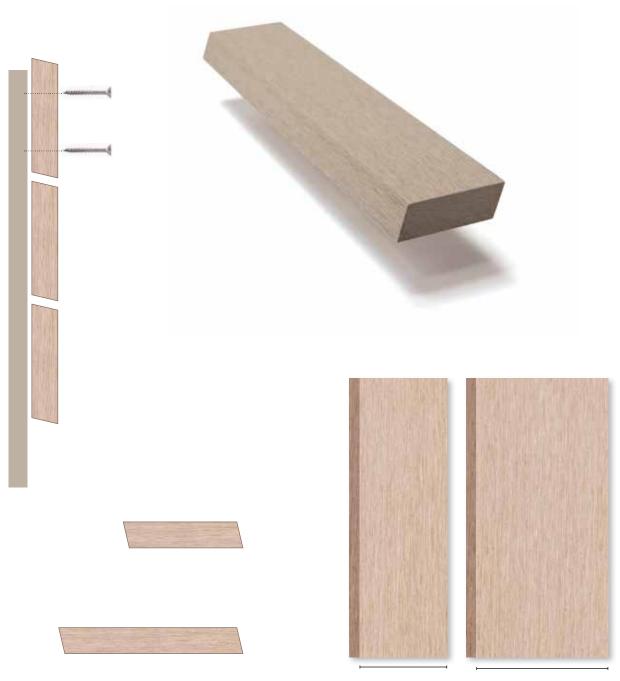

#### **ONE PANEL**

## MANY FAÇADE SOLUTIONS

All INTELLIGENT WOOD products made of Resys- With tongue and groove, rhombus profiles, floor ta on the following pages are made from one and the same basic product: the revolutionary Universal Performance Board (UPB plate). With the aid of various state-of-the-art manufacturing processes, a single panel becomes a variety of façade systems. quirements can be met in this respect, too.

coverings or simple cladding panels, architects and builders have almost unlimited design possibilities. And since there is also a comprehensive colour concept for products made of Resysta, all design re-

# PANELS FOR FAÇADE CLADDING

INTELLIGENT WOOD offers various façade systems. INTELLIGENT WOOD façade panels are available in The simplest and most flexible are façade panels with thicknesses of 8, 12 of 16 mm. These can be cut in a variety of forms - even cornering is possible, thanks to the thermoformability of the material. Due to the size of the panels, coloured façades are also particularly good effect. For this purpose, INTELLIGENT WOOD offers a very large colour palette in order to give builders and architects as much creative freedom as possible.