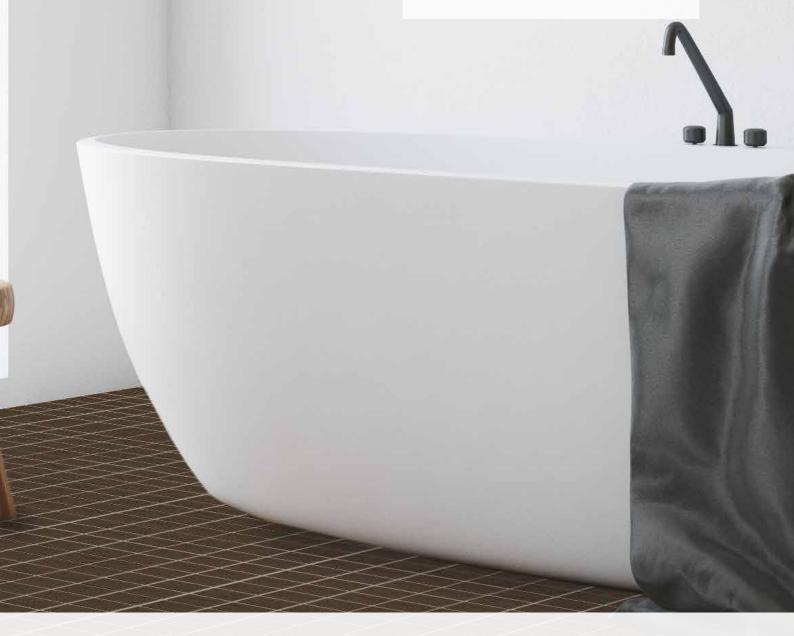

#### WARMTH AND WELL-BEING FOR YOUR BATH

Rooms with lots of wood usually emit a very pleas- a wood appearance are possible in a variety of forms: ant warmth. However, when moisture and wetness are added, problems can quickly arise. INTELLIGENT WOOD products made of Resysta combine the look and feel of wood with 100% water resistance. This gives bathrooms and wet rooms, for example, com- comfort to your moist and wet rooms. pletely new possibilities. Floors and wall panels with

even the lining of a shower is not a problem. And even a laundry room no longer needs to be an uncomfortably cool room with tile cladding. INTELLIGENT WOOD products made of Resysta bring warmth and

Impressive COLOUR DIVERSITY