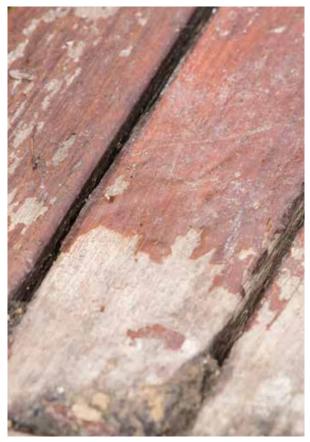

INTELLIGENT WOOD terrace boards are also good for the environment: since 60% of their composition consists of rice husks, a waste product of the food industry, they are 100% recyclable.

A familiar picture. After a little while in the open air, wooden terraces become unsightly and require a lot of maintenance.

This is not the case with INTELLIGENT WOOD made of Resysta. With the least possible effort, you get maximum enjoyment out of your terrace.