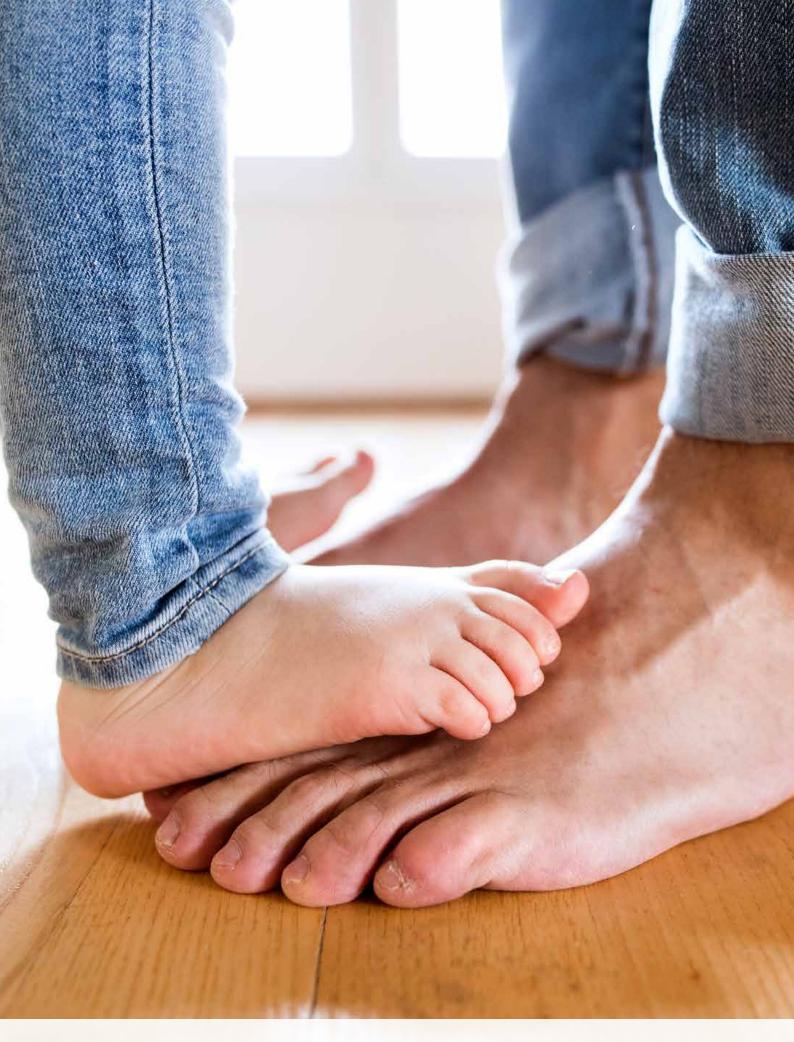

Other thicknesses and dimensions can be produced on request.

30 cm

Impressive sustainable TERRACES

INTELLIGENT WOOD protects the environment sustainably. For you and your children.

#### MADE OF THE MATERIAL OF TOMORROW

Elegant materials are impressive not only because of their looks, but also because of their special texture. The materials are especially good if you walk on them barefoot. INTELLIGENT WOOD terrace boards are not only impressive thanks to the comparable appearance of tropical woods; they also feel that way.

Moreover, even the most adverse weather conditions can't harm them, since INTELLIGENT WOOD terrace boards made of Resysta are absolutely waterproof and barely fade, even when exposed to strong UV

radiation. They're even pleasant under a person's feet, because they're non-slip even when wet, and, due to their patented formula, they can't splinter – painful injuries are therefore a thing of the past.