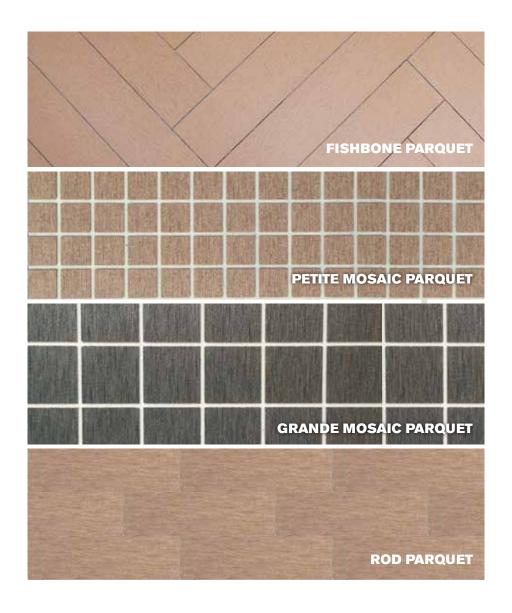

# FLOOR DESIGNS FROM INTELLIGENT WOOD -**CLASSIC ELEMENTS**

With the classic and fishbone design floors of for their stone and ceramic floors can be realised with INTELLIGENT WOOD, many popular and favourite the classic design floor - except that they are pleasfloor designs from old and new construction can be antly warm and don't splinter or crack. implemented. Even designs that used to be known

# FLOOR DESIGNS FROM INTELLIGENT WOOD -**AVANT-GARDE ELEMENTS**

The design floors Hexagon and Mosaic by Intelligent INTELLIGENT WOOD are 100% water-resistant and options for clients and architects. Floors from ance can be created in bathrooms or even showers.

WOOD stand out distinctly from the usual standard. can therefore be used without any problems in damp For interior areas, this results in many new design and wet areas. As a result, floors with a wood appear-