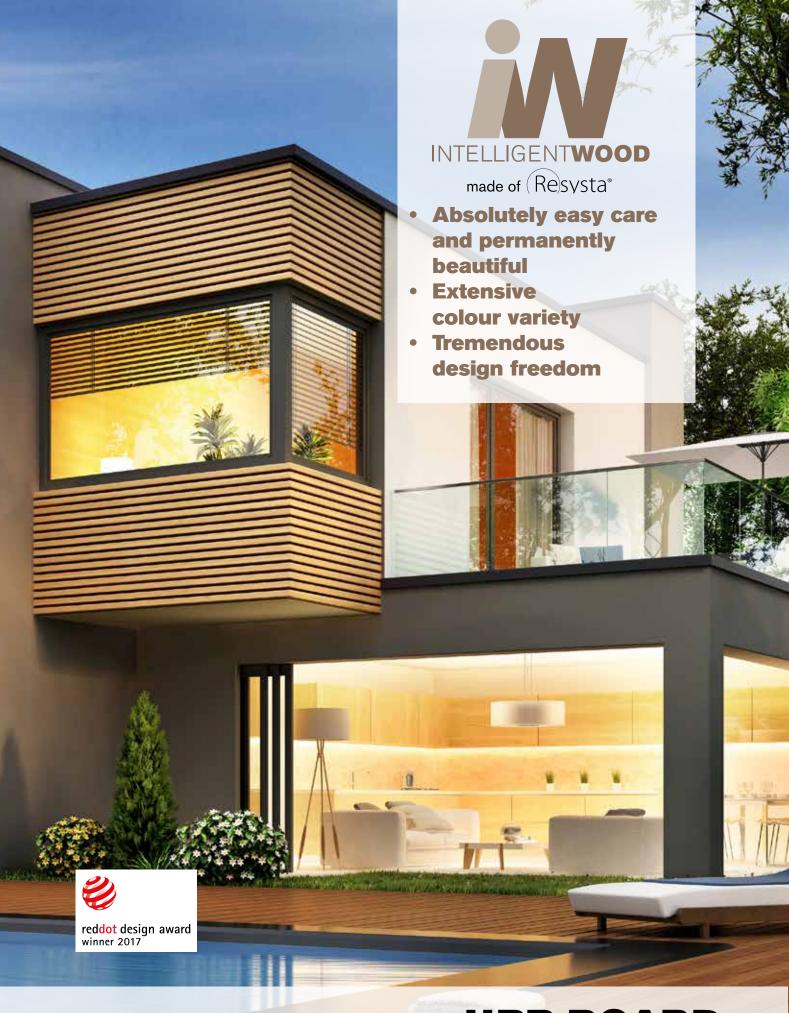

Façades and floors made of UPB BOARD

Impressive sustainable FAÇADES

INTELLIGENT WOOD exciting façade cladding.

#### A SECOND FIRST IMPRESSION

First impressions are important. In any case, you can't repeat them - that applies to people as well as to objects.

The façade of your house or company headquarters significantly influences the first impression of your guests. With INTELLIGENT WOOD façades, you don't have to worry about the first impression your façade makes. That's because INTELLIGENT WOOD façade elements are permanently weather-resistant. raw materials have a much longer use compared to In other words, water and UV radiation can't harm your

façade, unlike is the case with wood façades. In addition, INTELLIGENT WOOD façade elements made of Resysta are extremely sustainable, since they consist of approx. 60% rice husk, a waste product from the food industry.

This is not the case with INTELLIGENT WOOD made of Resysta. Even after many years, the façade still looks like it did the first day.

INTELLIGENT WOOD: simply better than usual