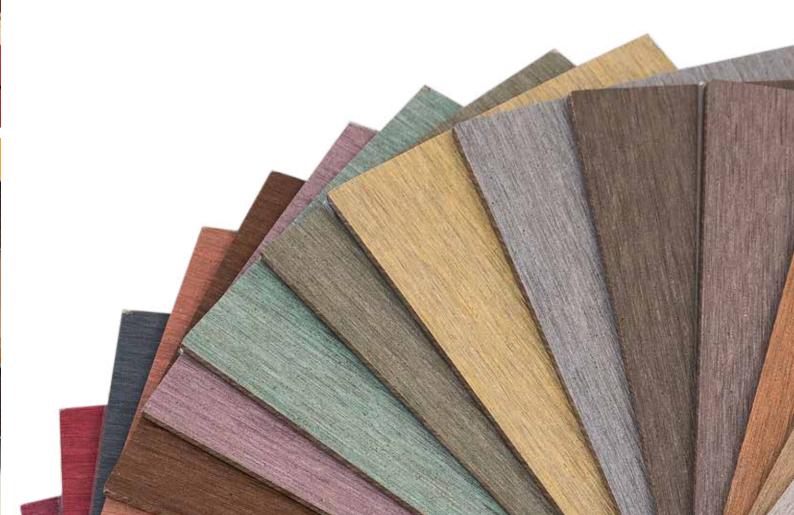

# **EMOTION FOR YOUR BUILDING**

your colours and delight your visitors with an emo- varnishes, lacquers and oils increase the resistance tional reception. INTELLIGENT WOOD offers over to water and UV. INTELLIGENT WOOD colours - an 30 different colours to give your façade or other emotional upgrade for your products made of Resysta. INTELLIGENT WOOD elements made of Resysta an

Colours evoke emotions. Have courage to display emotional touch. In addition, INTELLIGENT WOOD

INTELLIGENT WOOD Color Concept

#### ABSOLUTE FREEDOM IN COLOUR DESIGN

There is only one Ferrari red, a specific Starbucks INTELLIGENT WOOD colours can be individually green, and a particular Facebook blue. These co- adjusted at a certain purchase quantity, so that your lours are precisely defined and should be exactly the same world-wide. For this purpose, colours have to be adapted individually depending on the substrate. completely individual and unique touch.

specifications, taste or simply your favourite colours are met 100%. This allows you to give your project a