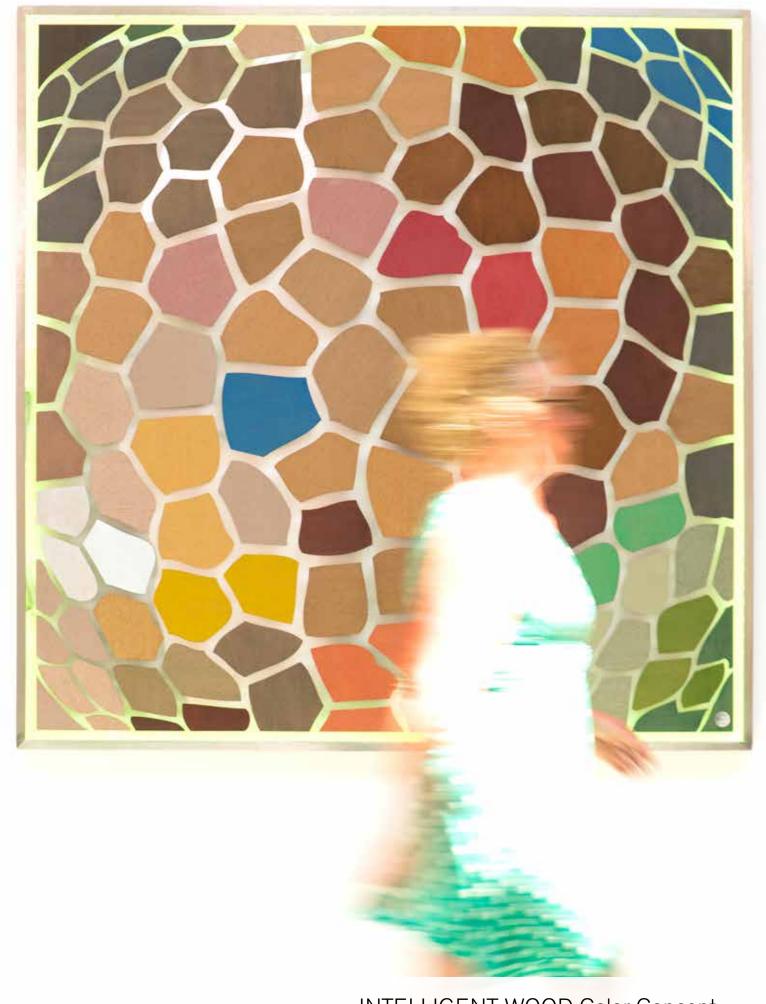

#### **INTELLIGENT WOOD**

#### ABSOLUTE FREEDOM IN COLOUR DESIGN

There is only one Ferrari red, a specific Starbucks INTELLIGENT WOOD colours can be individually green, and a particular Facebook blue. These co- adjusted at a certain purchase quantity, so that your lours are precisely defined and should be exactly the same world-wide. For this purpose, colours have to be adapted individually depending on the substrate. completely individual and unique touch.

specifications, taste or simply your favourite colours are met 100%. This allows you to give your project a