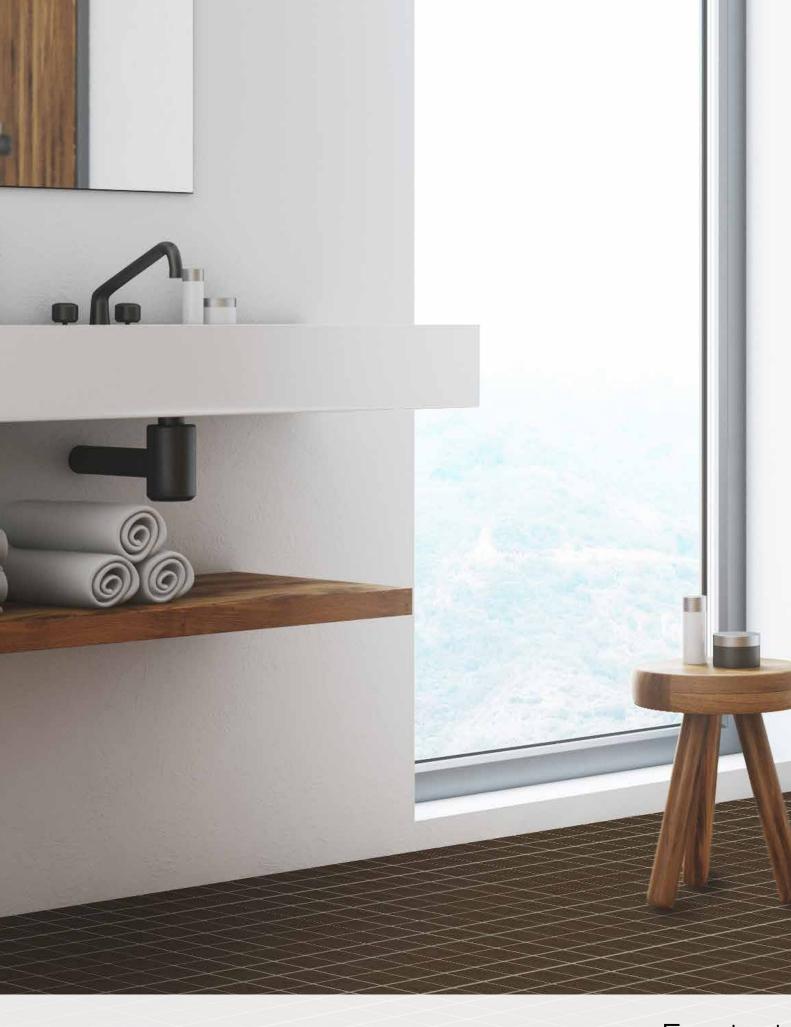

#### WARMTH AND WELL-BEING FOR YOUR BATH

Rooms with lots of wood usually emit a very pleas- a wood appearance are possible in a variety of forms: ant warmth. However, when moisture and wetness are added, problems can quickly arise. INTELLIGENT WOOD products made of Resysta combine the look and feel of wood with 100% water resistance. This gives bathrooms and wet rooms, for example, com- comfort to your moist and wet rooms. pletely new possibilities. Floors and wall panels with

even the lining of a shower is not a problem. And even a laundry room no longer needs to be an uncomfortably cool room with tile cladding. INTELLIGENT WOOD products made of Resysta bring warmth and

Impressive COLOUR DIVERSITY