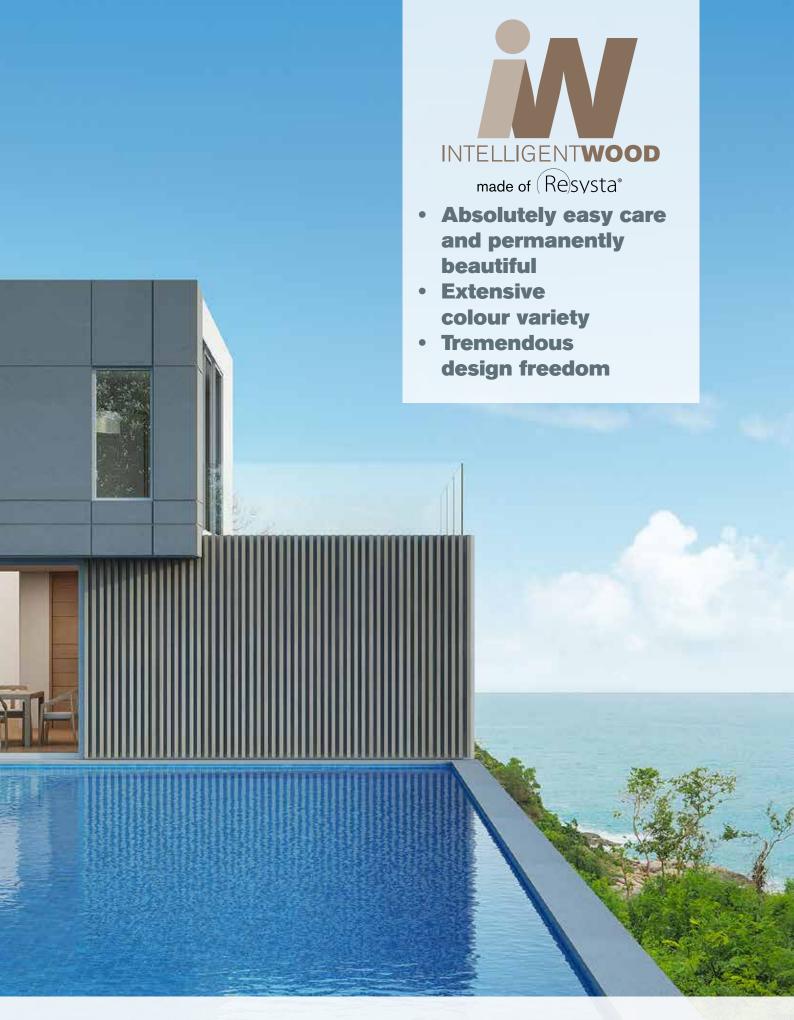

Façades and floors made of UPB BOARD

Impressive sustainable FAÇADES

INTELLIGENT WOOD exciting façade cladding.

#### A SECOND FIRST IMPRESSION

First impressions are important. In any case, you can't repeat them - that applies to people as well as to objects.

The façade of your house or company headquarters significantly influences the first impression of your guests. With INTELLIGENT WOOD façades, you don't have to worry about the first impression your façade makes. That's because INTELLIGENT WOOD façade elements are permanently weather-resistant. raw materials have a much longer use compared to In other words, water and UV radiation can't harm your

façade, unlike is the case with wood façades. In addition, INTELLIGENT WOOD façade elements made of Resysta are extremely sustainable, since they consist of approx. 60% rice husk, a waste product from the food industry.