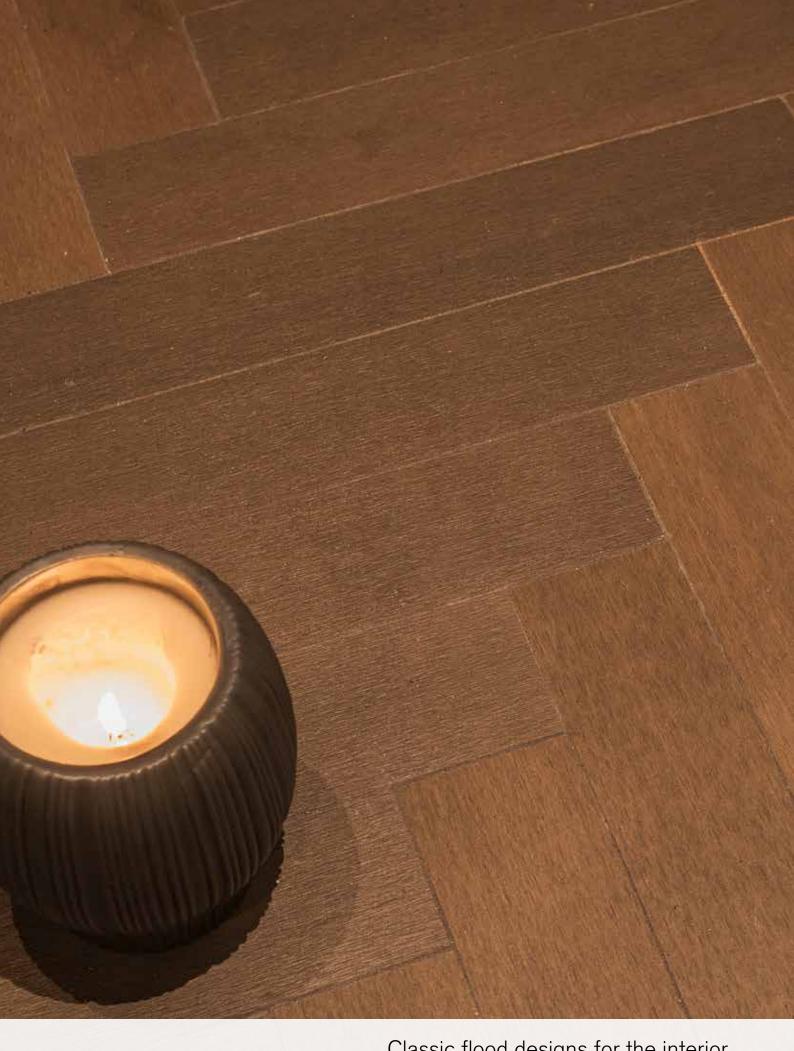

# FLOOR DESIGNS FROM INTELLIGENT WOOD -**CLASSIC ELEMENTS**

With the classic and fishbone design floors of for their stone and ceramic floors can be realised with INTELLIGENT WOOD, many popular and favourite the classic design floor - except that they are pleasfloor designs from old and new construction can be antly warm and don't splinter or crack. implemented. Even designs that used to be known