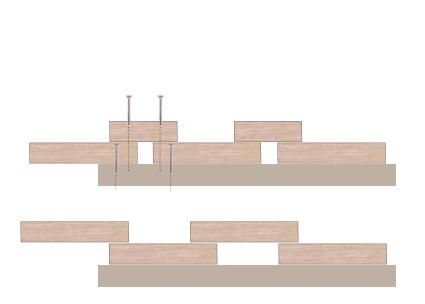

## **INTELLIGENT WOOD CLADDING PANELS**

Cladding panels from INTELLIGENT WOOD are uni- INTELLIGENT WOOD cladding panels are available versally applicable. Depending on their size, they give in the following dimensions your façade more or less structure. Because the sizes of the various Resysta cladding panels are matched, the combination of cladding panels of different sizes can create exciting façade designs.

| Thickness in mm | Width x length in mm |
|-----------------|----------------------|
| 8               | 300 x 600            |
| 8               | 300 x 900            |
| 8               | 300 x 1200           |