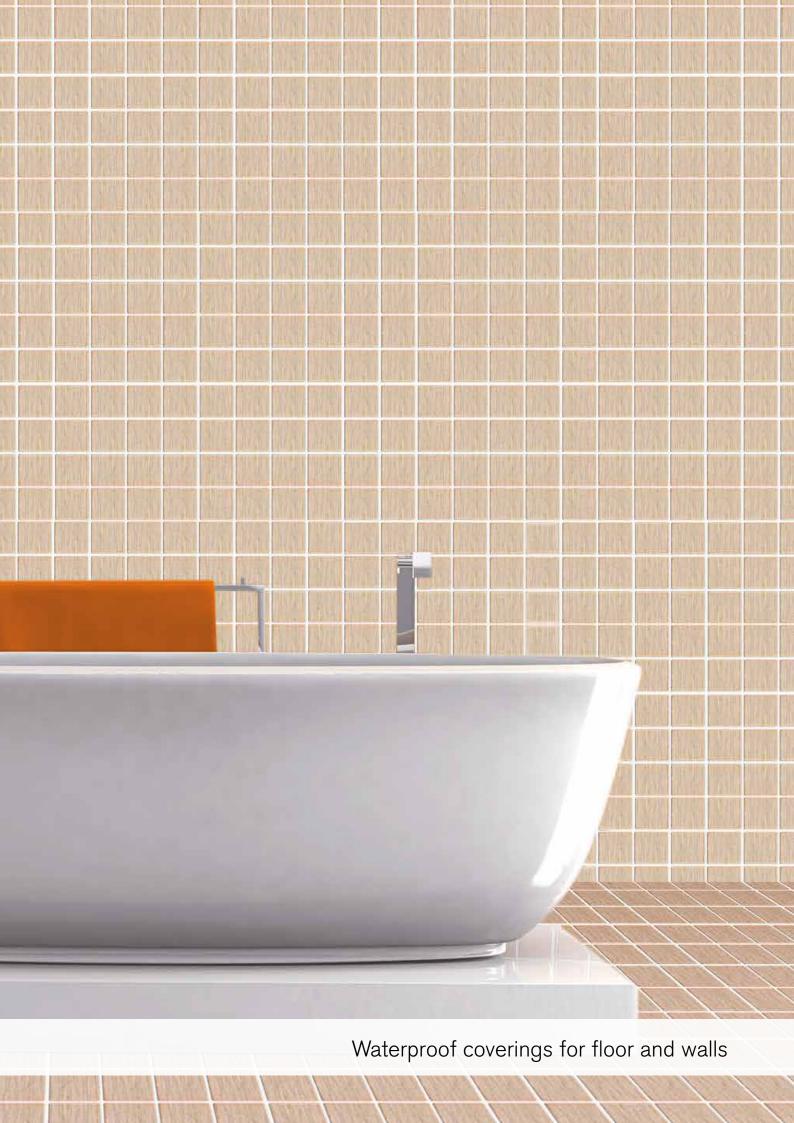

# FLOOR DESIGNS FROM INTELLIGENT WOOD -**AVANT-GARDE ELEMENTS**

The design floors Hexagon and Mosaic by Intelligent INTELLIGENT WOOD are 100% water-resistant and options for clients and architects. Floors from ance can be created in bathrooms or even showers.

WOOD stand out distinctly from the usual standard. can therefore be used without any problems in damp For interior areas, this results in many new design and wet areas. As a result, floors with a wood appear-

Fascinat

- 100% water resistant
- pleasant touch
- perfectly suited for damp and wet rooms
- Tremendous variety of form and design

ing baths with a WOOD APPEARANCE