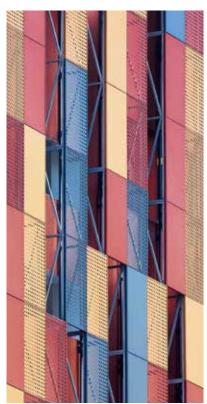

# **EMOTION FOR YOUR BUILDING**

your colours and delight your visitors with an emo- varnishes, lacquers and oils increase the resistance tional reception. INTELLIGENT WOOD offers over to water and UV. INTELLIGENT WOOD colours - an 30 different colours to give your façade or other emotional upgrade for your products made of Resysta. INTELLIGENT WOOD elements made of Resysta an

Colours evoke emotions. Have courage to display emotional touch. In addition, INTELLIGENT WOOD

INTELLIGENT WOOD Color Concept

#### ABSOLUTE FREEDOM IN COLOUR DESIGN

There is only one Ferrari red, a specific Starbucks INTELLIGENT WOOD colours can be individually green, and a particular Facebook blue. These co- adjusted at a certain purchase quantity, so that your lours are precisely defined and should be exactly the same world-wide. For this purpose, colours have to be adapted individually depending on the substrate. completely individual and unique touch.