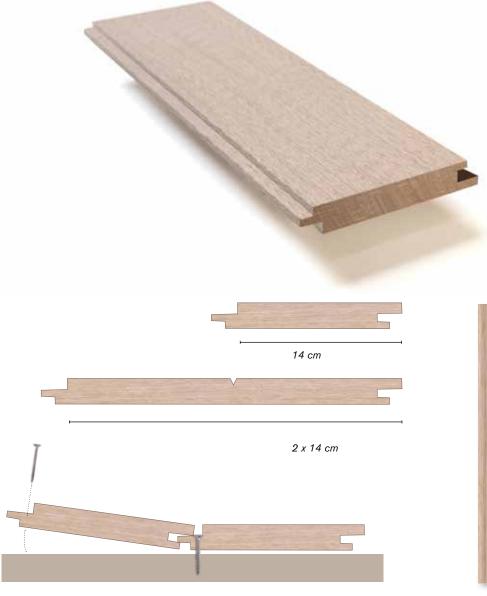

# **INTELLIGENT WOOD TONGUE AND GROOVE**

The INTELLIGENT WOOD tongue and groove sys- INTELLIGENT WOOD tongue and groove façade eletem made of Resysta gives your façade a neutral yet ments are available in the following dimensions beautifully structured look. With accentuated use of colour, larger façades can also be made exciting.

| Thickness in mm | Width x length in cm                   |
|-----------------|----------------------------------------|
| 12              | 140 x 2400<br>in 300 steps to 5100     |
| 12              | 2 x 140 x 2400<br>in 300 steps to 5100 |