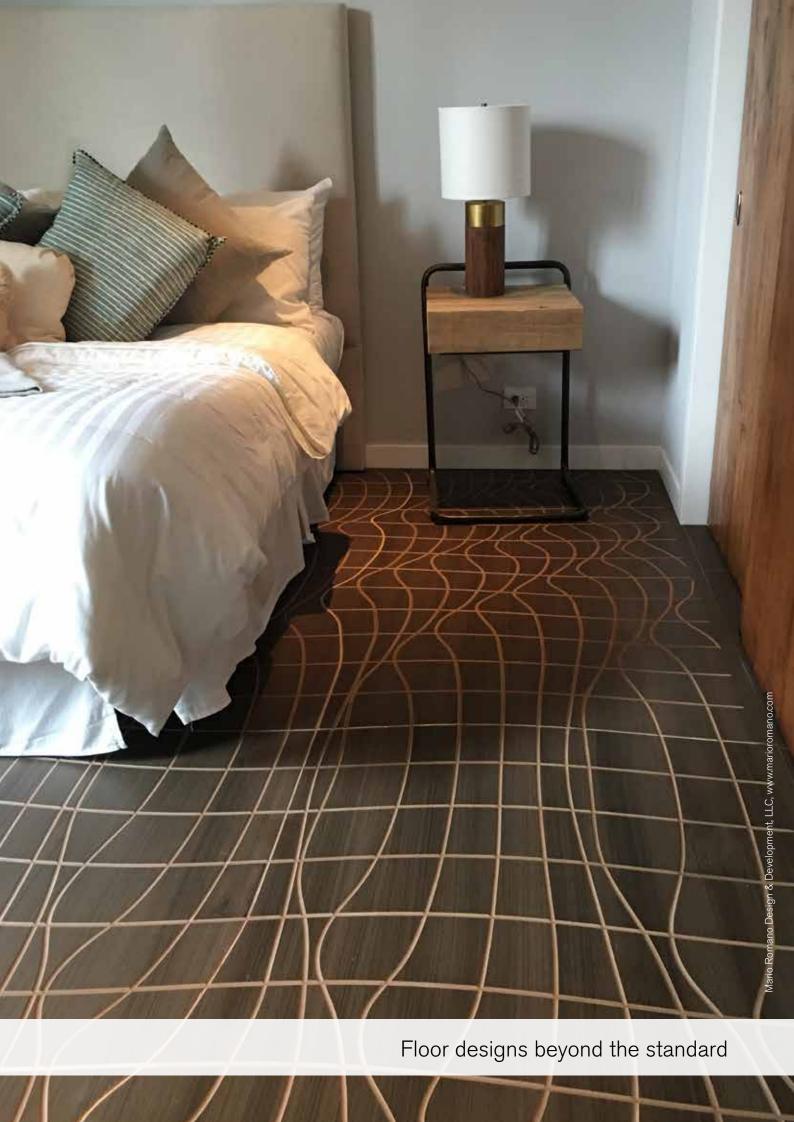

# FLOOR DESIGNS FROM INTELLIGENT WOOD -**AVANT-GARDE ELEMENTS**

The design floors Hexagon and Mosaic by Intelligent INTELLIGENT WOOD are 100% water-resistant and options for clients and architects. Floors from ance can be created in bathrooms or even showers.

WOOD stand out distinctly from the usual standard. can therefore be used without any problems in damp For interior areas, this results in many new design and wet areas. As a result, floors with a wood appear-