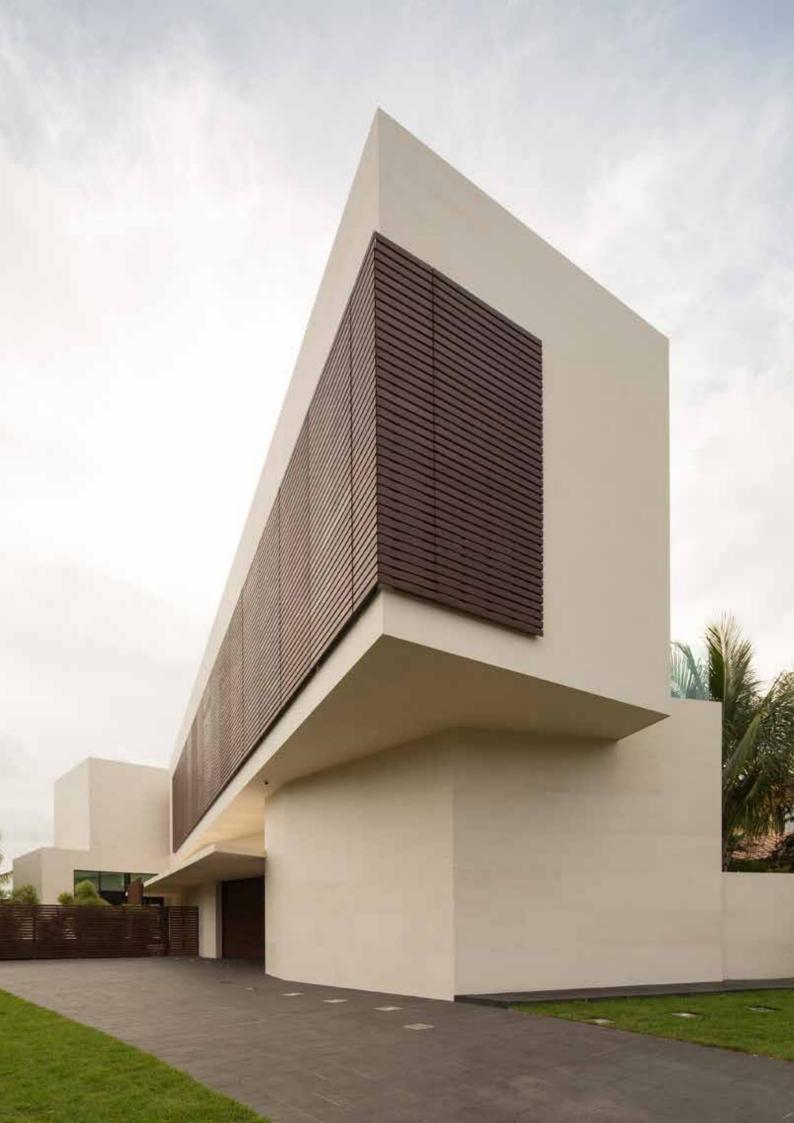

# PANELS FOR FAÇADE CLADDING

INTELLIGENT WOOD offers various façade systems. INTELLIGENT WOOD façade panels are available in The simplest and most flexible are façade panels with thicknesses of 8, 12 of 16 mm. These can be cut in a variety of forms - even cornering is possible, thanks to the thermoformability of the material. Due to the size of the panels, coloured façades are also particularly good effect. For this purpose, INTELLIGENT WOOD offers a very large colour palette in order to give builders and architects as much creative freedom as possible.