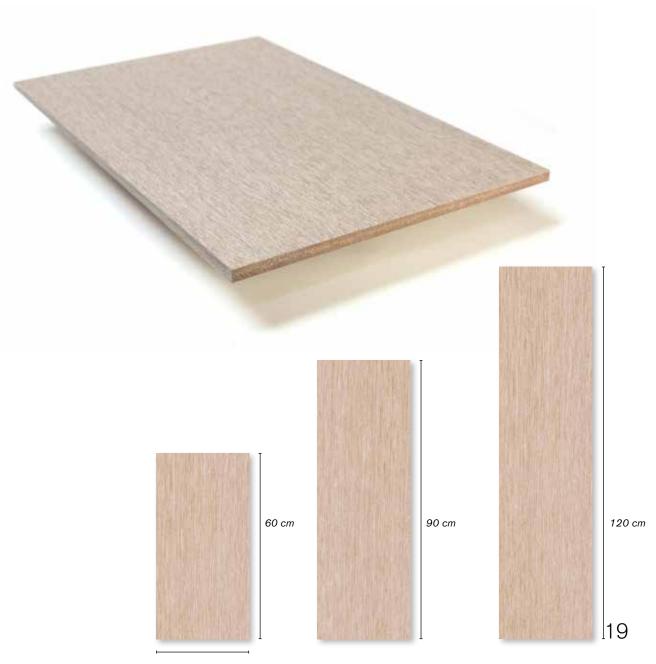

# PANELS FOR FAÇADE CLADDING

INTELLIGENT WOOD offers various façade systems. INTELLIGENT WOOD façade panels are available in The simplest and most flexible are façade panels with thicknesses of 8, 12 of 16 mm. These can be cut in a variety of forms - even cornering is possible, thanks to the thermoformability of the material. Due to the size of the panels, coloured façades are also particularly good effect. For this purpose, INTELLIGENT WOOD offers a very large colour palette in order to give builders and architects as much creative freedom as possible.

the following dimensions

| Thickness in mm | Width x length in mm                   |
|-----------------|----------------------------------------|
| 8               | 600 x 600<br>600 x 1200<br>1200 x 1200 |
| 12              | 600 x 600<br>600 x 1200<br>1200 x 1200 |
| 16              | 600 x 600<br>600 x 1200<br>1200 x 1200 |

Other thicknesses and dimensions can be produced upon request.

120 cm

11