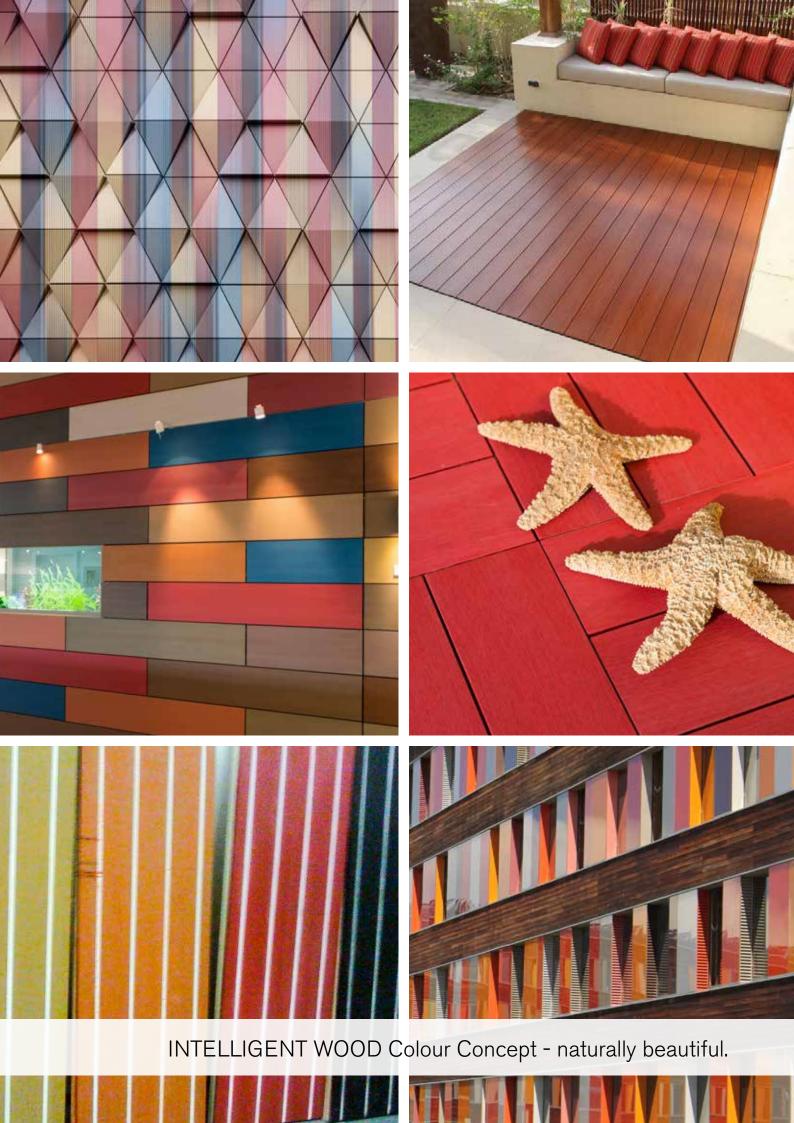

The unique INTELLIGENT WOOD Colour Concept lets you have fresh colours on your façade.

Who wants to paint their façade? But having only grey is boring. INTELLIGENT WOOD solves the problem for you.

Greying is a thing of the past. Once installed, Resysta maintains its colour for an incredibly long time.

# **EMOTION FOR YOUR BUILDING**

your colours and delight your visitors with an emo- varnishes, lacquers and oils increase the resistance tional reception. INTELLIGENT WOOD offers over to water and UV. INTELLIGENT WOOD colours - an 30 different colours to give your façade or other emotional upgrade for your products made of Resysta. INTELLIGENT WOOD elements made of Resysta an

Colours evoke emotions. Have courage to display emotional touch. In addition, INTELLIGENT WOOD

INTELLIGENT WOOD Color Concept