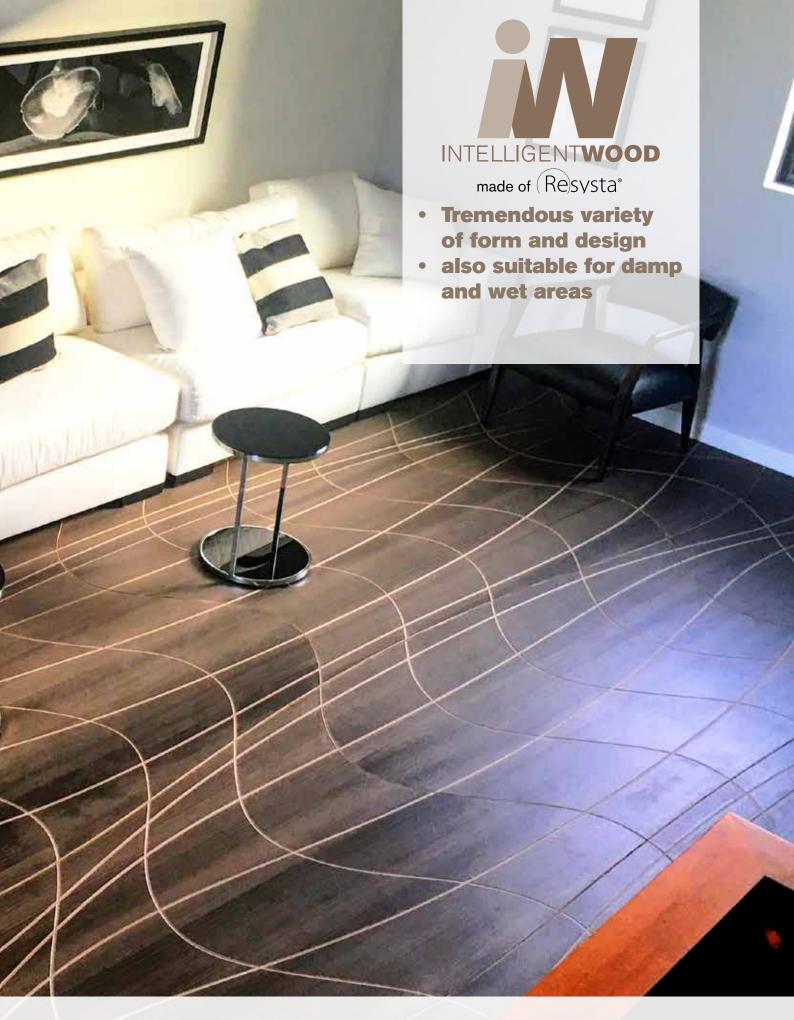

# FLOOR DESIGNS FROM INTELLIGENT WOOD -**AVANT-GARDE ELEMENTS**

The design floors Hexagon and Mosaic by Intelligent INTELLIGENT WOOD are 100% water-resistant and options for clients and architects. Floors from ance can be created in bathrooms or even showers.

WOOD stand out distinctly from the usual standard. can therefore be used without any problems in damp For interior areas, this results in many new design and wet areas. As a result, floors with a wood appear-

Fascinat

- 100% water resistant
- pleasant touch
- perfectly suited for damp and wet rooms
- Tremendous variety of form and design

ing baths with a WOOD APPEARANCE