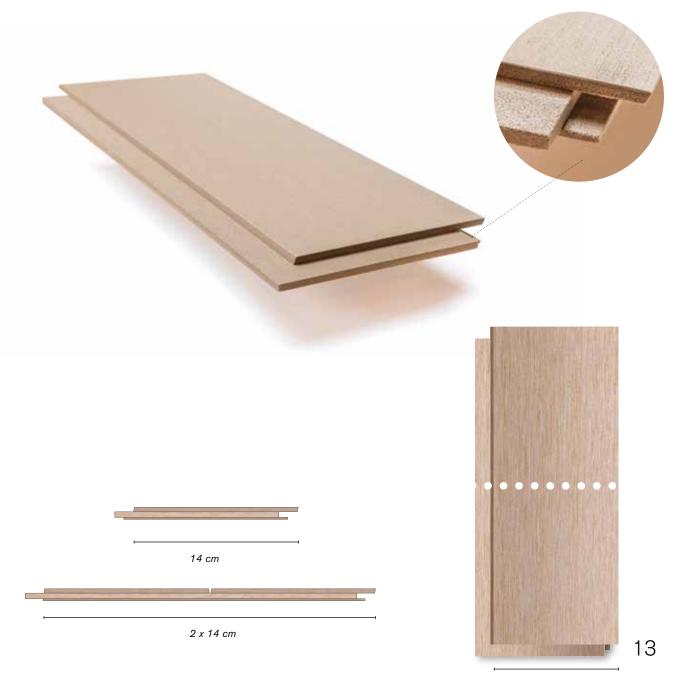

## MANY FAÇADE SOLUTIONS

All INTELLIGENT WOOD products made of Resys- With tongue and groove, rhombus profiles, floor ta on the following pages are made from one and the same basic product: the revolutionary Universal Performance Board (UPB plate). With the aid of various state-of-the-art manufacturing processes, a single panel becomes a variety of façade systems. quirements can be met in this respect, too.

coverings or simple cladding panels, architects and builders have almost unlimited design possibilities. And since there is also a comprehensive colour concept for products made of Resysta, all design re-