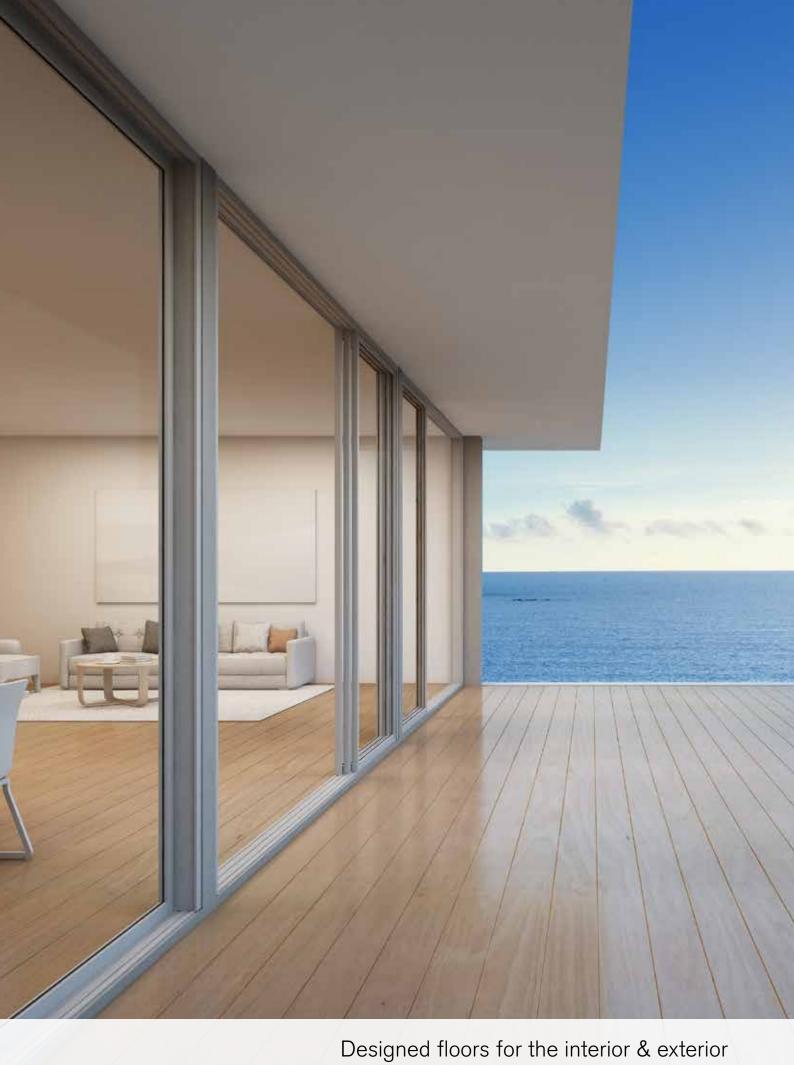

#### TERRACE DESIGN WITH A PARQUET STYLE

Thanks to threshold-free terrace doors, the interi- WOOD Resysta floors can be used both indoors and or area and terraces are visually closer to each oth- out, the interior design can be easily applied to the er. Since the thresholds are to some degree barely adjacent terrace or balcony. As a result, the living noticeable, the visual leap between indoors and space and the exterior surfaces blend together to outdoor becomes very clear. Since INTELLIGENT form a beautiful unit.

What other people only dream about: The parquet flooring goes seamlessly into the terrace covering. INTELLIGENT-WOOD makes it possible and creates homogeneous surfaces for a pleasant sense of well-being.