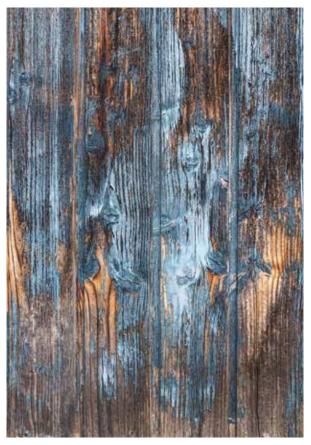

Façades and floors made of UPB BOARD

Impressive sustainable FAÇADES

INTELLIGENT WOOD exciting façade cladding.

#### A SECOND FIRST IMPRESSION

First impressions are important. In any case, you can't repeat them - that applies to people as well as to objects.

The façade of your house or company headquarters significantly influences the first impression of your guests. With INTELLIGENT WOOD façades, you don't have to worry about the first impression your façade makes. That's because INTELLIGENT WOOD façade elements are permanently weather-resistant. raw materials have a much longer use compared to In other words, water and UV radiation can't harm your

This is not the case with INTELLIGENT WOOD made of Resysta. Even after many years, the façade still looks like it did the first day.

INTELLIGENT WOOD: simply better than usual

The unique INTELLIGENT WOOD Colour Concept lets you have fresh colours on your façade.

Who wants to paint their façade? But having only grey is boring. INTELLIGENT WOOD solves the problem for you.

Greying is a thing of the past. Once installed, Resysta maintains its colour for an incredibly long time.