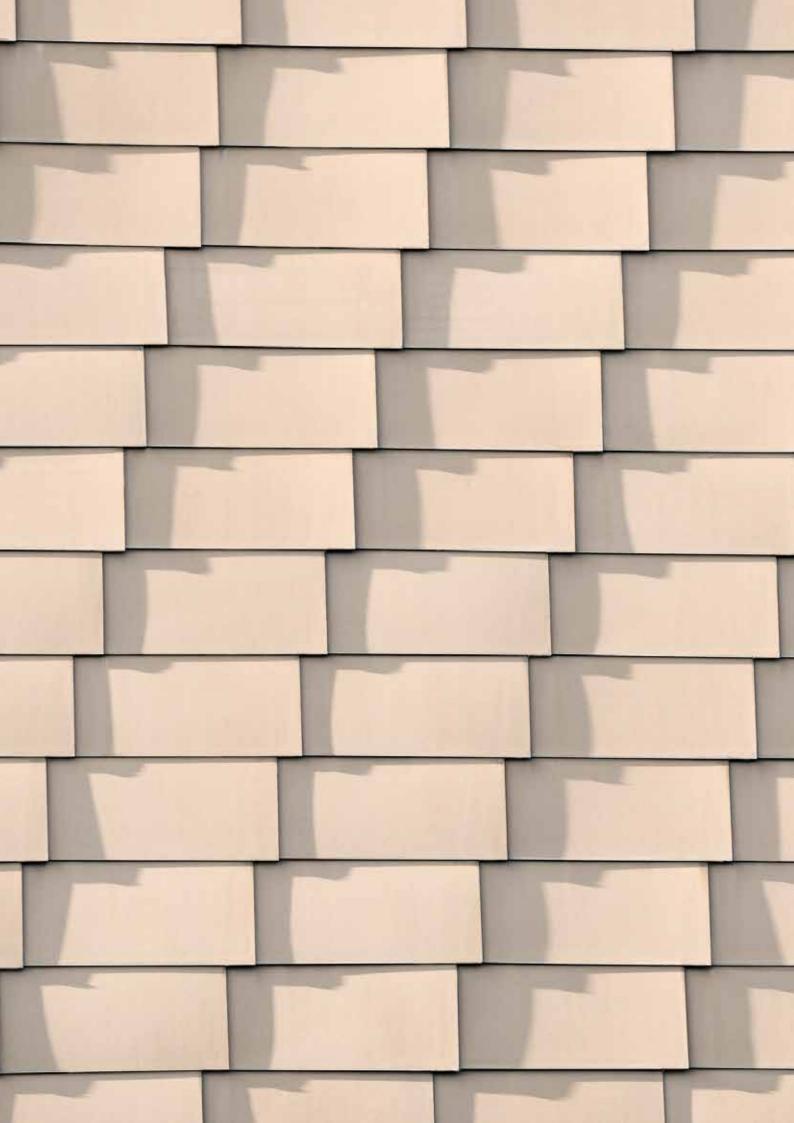

Façades and floors made of UPB BOARD

Impressive sustainable FAÇADES

INTELLIGENT WOOD exciting façade cladding.

#### A SECOND FIRST IMPRESSION

First impressions are important. In any case, you can't repeat them - that applies to people as well as to objects.

The façade of your house or company headquarters significantly influences the first impression of your guests. With INTELLIGENT WOOD façades, you don't have to worry about the first impression your façade makes. That's because INTELLIGENT WOOD façade elements are permanently weather-resistant. raw materials have a much longer use compared to In other words, water and UV radiation can't harm your

façade, unlike is the case with wood façades. In addition, INTELLIGENT WOOD façade elements made of Resysta are extremely sustainable, since they consist of approx. 60% rice husk, a waste product from the food industry.