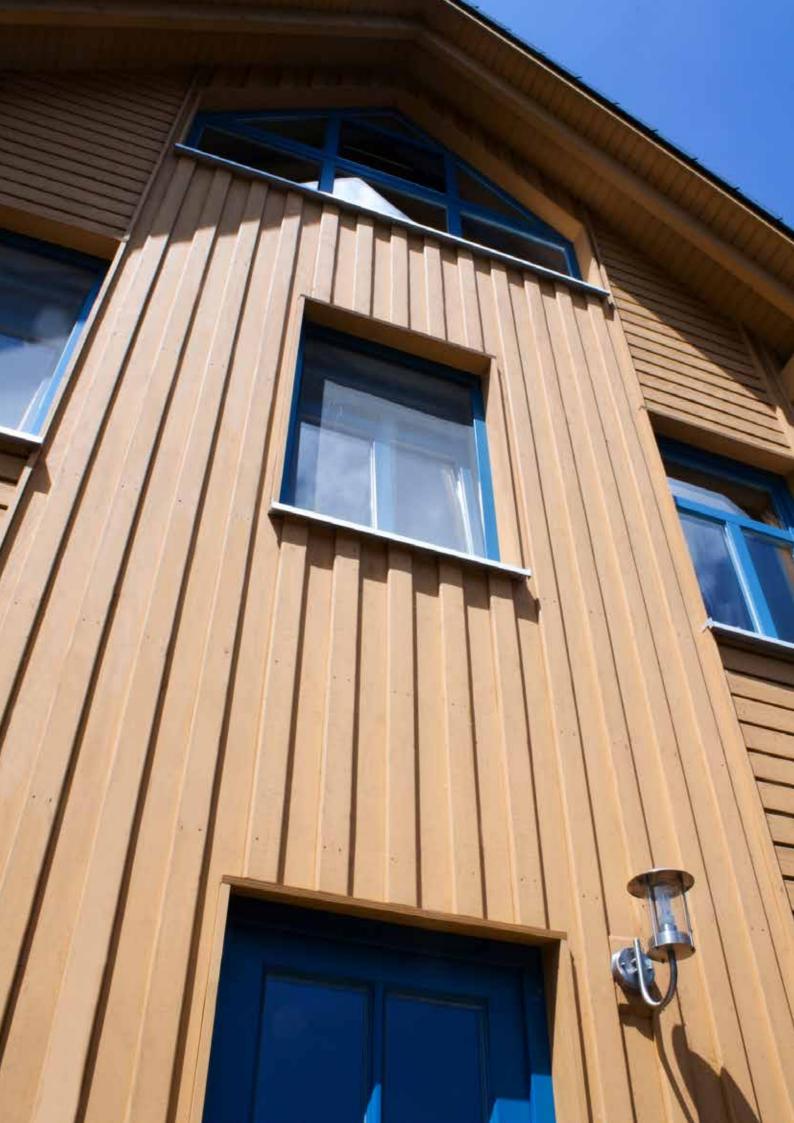

Façades and floors made of UPB BOARD

Impressive sustainable FAÇADES

INTELLIGENT WOOD exciting façade cladding.

#### A SECOND FIRST IMPRESSION

First impressions are important. In any case, you can't repeat them - that applies to people as well as to objects.

The façade of your house or company headquarters significantly influences the first impression of your guests. With INTELLIGENT WOOD façades, you don't have to worry about the first impression your façade makes. That's because INTELLIGENT WOOD façade elements are permanently weather-resistant. raw materials have a much longer use compared to In other words, water and UV radiation can't harm your

façade, unlike is the case with wood façades. In addition, INTELLIGENT WOOD façade elements made of Resysta are extremely sustainable, since they consist of approx. 60% rice husk, a waste product from the food industry.