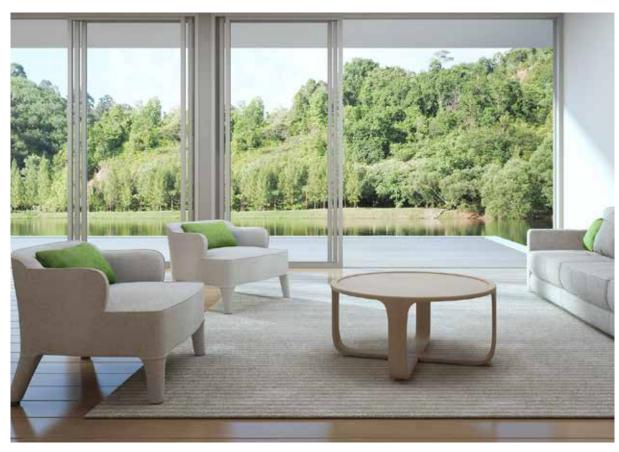

#### WARMTH AND WELL-BEING FOR YOUR BATH

Rooms with lots of wood usually emit a very pleas- a wood appearance are possible in a variety of forms: ant warmth. However, when moisture and wetness are added, problems can quickly arise. INTELLIGENT WOOD products made of Resysta combine the look and feel of wood with 100% water resistance. This gives bathrooms and wet rooms, for example, com- comfort to your moist and wet rooms. pletely new possibilities. Floors and wall panels with

even the lining of a shower is not a problem. And even a laundry room no longer needs to be an uncomfortably cool room with tile cladding. INTELLIGENT WOOD products made of Resysta bring warmth and

Impressive COLOUR DIVERSITY