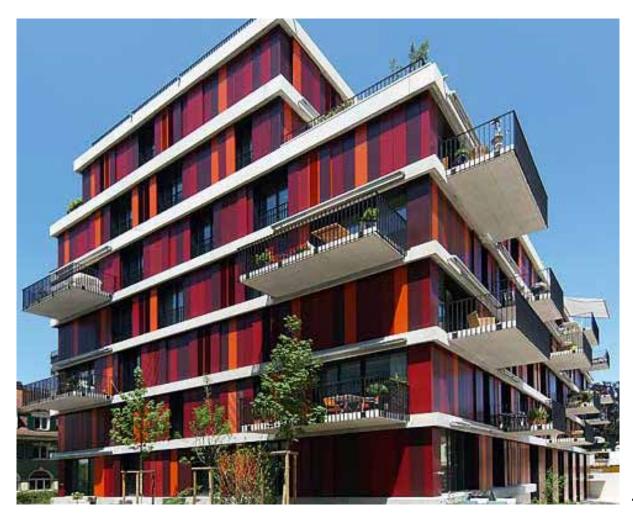

The unique INTELLIGENT WOOD Colour Concept lets you have fresh colours on your façade.

Who wants to paint their façade? But having only grey is boring. INTELLIGENT WOOD solves the problem for you.

Greying is a thing of the past. Once installed, Resysta maintains its colour for an incredibly long time.

# **EMOTION FOR YOUR BUILDING**

your colours and delight your visitors with an emo- varnishes, lacquers and oils increase the resistance tional reception. INTELLIGENT WOOD offers over to water and UV. INTELLIGENT WOOD colours - an 30 different colours to give your façade or other emotional upgrade for your products made of Resysta. INTELLIGENT WOOD elements made of Resysta an

Colours evoke emotions. Have courage to display emotional touch. In addition, INTELLIGENT WOOD

INTELLIGENT WOOD Color Concept